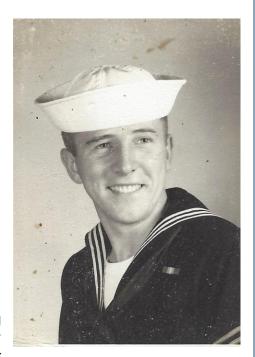

## David H. Talken

**United States Navy** 

Sponsored by: Charity Stille Langstaff Chapter

David "Dave" H. Talken enlisted in the United States Navy in St. Louis, Missouri in July, 1967. He completed the naval training courses for fireman, basic military requirements; military requirements for Petty Officer 3&2 naval training course for Seaman; and naval training course for Yeoman 3&2.

Dave spent just over two and one half years at sea during his active duty. He was released from active duty in 1971 and transferred to the Naval Reserve at Naval Air Station Chase Field, Beeville, Texas. His medals include: Navy Unit Commendation, National Defense Service, and Vietnam Campaign.