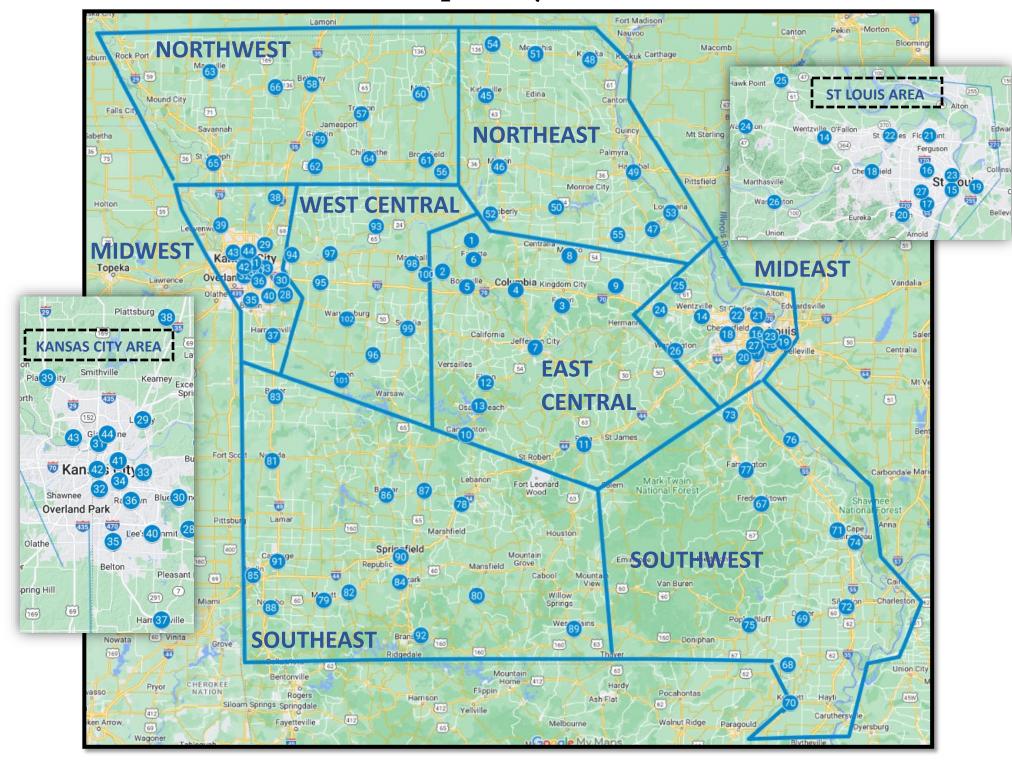

## Missouri Chapters by District 1/10/2024

## MISSOURI DAR CHAPTERS BY DISTRICT 1/11/2024

| Key | Chapter Name             | Charter City      | District     | 50  | James Monroe                     | Paris                       | Northeast              |
|-----|--------------------------|-------------------|--------------|-----|----------------------------------|-----------------------------|------------------------|
| 1   | Armstrong                | Armstrong         | East Central | 5:  | Jauflione                        | Memphis                     | Northeast              |
| 2   | Arrow Rock               | Arrow Rock        | East Central | 52  | Margaret Miller                  | Huntsville                  | Northeast              |
| 3   | Charity Stille Langstaff | Fulton            | East Central | 53  | Pike County                      | Louisiana                   | Northeast              |
| 4   | Columbian                | Columbia          | East Central | 54  | Schuyler                         | Lancaster                   | Northeast              |
| 5   | Hannah Cole              | Boonville         | East Central | 5!  | Susanna Randolph                 | Vandalia                    | Northeast              |
| 6   | Howard County            | Fayette           | East Central | 56  | Continental Congress             | Marceline                   | Northwest              |
| 7   | Jane Randolph Jefferson  | Jefferson City    | East Central |     | Dorcus Richardson                | Trenton                     | Northwest              |
|     | Mexico-Missouri          | Mexico            | East Central |     | Elizabeth Harrison               | Bethany                     | Northwest              |
| 9   | Montgomery               | Montgomery City   | East Central | 1   | Gallatin                         | Gallatin                    | Northwest              |
|     | Niangua                  | Camdenton         | East Central |     | General John Sullivan            | Milan                       | Northwest              |
|     | Noah Coleman             | Rolla             | East Central |     | Hannah Hull                      | Brookfield                  | Northwest              |
|     | Rock Island              | Eldon             | East Central |     | Major Molly                      | Hamilton                    | Northwest              |
|     | Wazhazhe                 | Lake Ozark        | East Central |     | Nodaway                          | Maryville                   | Northwest              |
| -   | Caroline Close Stuart    | Lake Saint Louis  | Mideast      | 1   | Olive Prindle                    | Chillicothe                 | Northwest              |
|     | Cornelia Greene          |                   | Mideast      |     | St. Joseph                       | St. Joseph                  | Northwest              |
| -   |                          | St. Louis         |              |     | Virginia Daughters               | Albany                      | Northwest              |
|     | Fort San Carlos          | University City   | Mideast      | -   | Captain Henry Whitener           | Fredericktown               | Southeast              |
|     | John Sappington          | Affton            | Mideast      | -   | Chalk Bluff                      | Campbell                    | Southeast              |
|     | Mary Hempstead Lisa      | Chesterfield      | Mideast      | -   | Crowley's Ridge                  | Dexter                      | Southeast              |
|     | O' Fallon                | St Louis          | Mideast      | -   | Gayoso                           | Kennett                     | Southeast              |
| 20  | Olde Towne Fenton        | Fenton            | Mideast      |     | John Guild                       | Jackson                     | Southeast              |
| 21  | Reverend John Clark      | Florissant        | Mideast      |     | Kings Highway Louisiana Purchase | Sikeston                    | Southeast              |
| 22  | Saint Charles            | St. Charles       | Mideast      |     |                                  | De Soto                     | Southeast              |
| 23  | St. Louis-Jefferson      | St. Louis         | Mideast      |     | Nancy Hunter Poplar Bluff        | Cape Girardeau Poplar Bluff | Southeast<br>Southeast |
| 24  | Thomas Kennedy           | Warrenton         | Mideast      |     | Ste. Genevieve Settlement        | Ste. Genevieve              | Southeast              |
| 25  | Troy                     | Troy              | Mideast      |     | Sarah Barton Murphy              | Farmington                  | Southeast              |
| 26  | Valley of the Meramec    | Washington        | Mideast      |     | Agnes Hill                       | Phillipsburg                | Southwest              |
| 27  | Webster Groves           | Webster Groves    | Mideast      |     | Alexander McNair                 | Monett                      | Southwest              |
| 28  | Adam Yager               | Lake Lotawana     | Midwest      |     | Carl Neiman                      | Ava                         | Southwest              |
| 29  | Alexander Doniphan       | Liberty           | Midwest      | 1   | Elizabeth Carey                  | Nevada                      | Southwest              |
| 30  | Blue Springs             | Blue Springs      | Midwest      |     | Elk Horn Prairie                 | Aurora                      | Southwest              |
| 31  | Clay County Patriots     | North Kansas City | Midwest      | 1   | Harmony Mission                  | Butler                      | Southwest              |
| 32  | Elizabeth Benton         | Kansas City       | Midwest      |     | Isaac Garrison                   | Nixa                        | Southwest              |
| 33  | Independence Pioneers    | Independence      | Midwest      | 8!  | Joplin                           | Joplin                      | Southwest              |
|     | Kansas City              | Kansas City       | Midwest      | -   | Matilda Polk Campbell            | Bolivar                     | Southwest              |
|     | Little Blue River        | Grandview         | Midwest      | 8   | ' Meyongo                        | Buffalo                     | Southwest              |
|     | Marguerite McNair        | Raytown           | Midwest      | 88  | Neosho                           | Neosho                      | Southwest              |
|     | Mary Sibley              | Harrisonville     | Midwest      | 89  | Ozark Springs                    | West Plains                 | Southwest              |
|     | Missouris Shoal          | Lathrop           | Midwest      | 90  | Rachel Donelson                  | Springfield                 | Southwest              |
|     | Platte Purchase          | Platte City       | Midwest      | 9:  | . Rhoda Fairchild                | Carthage                    | Southwest              |
|     | Prairie                  | Lee's Summit      |              | 92  | Taneycomo                        | Forsyth                     | Southwest              |
|     |                          |                   | Midwest      | 93  | Carrollton                       | Carrollton                  | West Central           |
|     | Sarah Lewis Boone        | Kansas City       | Midwest      | 94  | Fort Osage                       | Sibley                      | West Central           |
|     | Westport                 | Kansas City       | Midwest      | 9!  | Gilead Rupe                      | Odessa                      | West Central           |
|     | White Alloe              | Parkville         | Midwest      | 96  | Henry County                     | Windsor                     | West Central           |
|     | William Boydston         | Gladstone         | Midwest      | 97  | Lafayette-Lexington              | Lexington                   | West Central           |
|     | Ann Haynes               | Kirksville        | Northeast    | 98  | Marshall                         | Marshall                    | West Central           |
|     | Anne Helm                | Macon             | Northeast    | 99  | Osage                            | Sedalia                     | West Central           |
|     | Bowling Green            | Bowling Green     | Northeast    | 100 | Patsy Gregg                      | Napton                      | West Central           |
| 48  | Clark County             | Kahoka            | Northeast    | 10: | . Udolpha Miller Dorman          | Clinton                     | West Central           |
| 49  | Hannibal Heritage        | Hannibal          | Northeast    | 102 | Warrensburg                      | Warrensburg                 | West Central           |