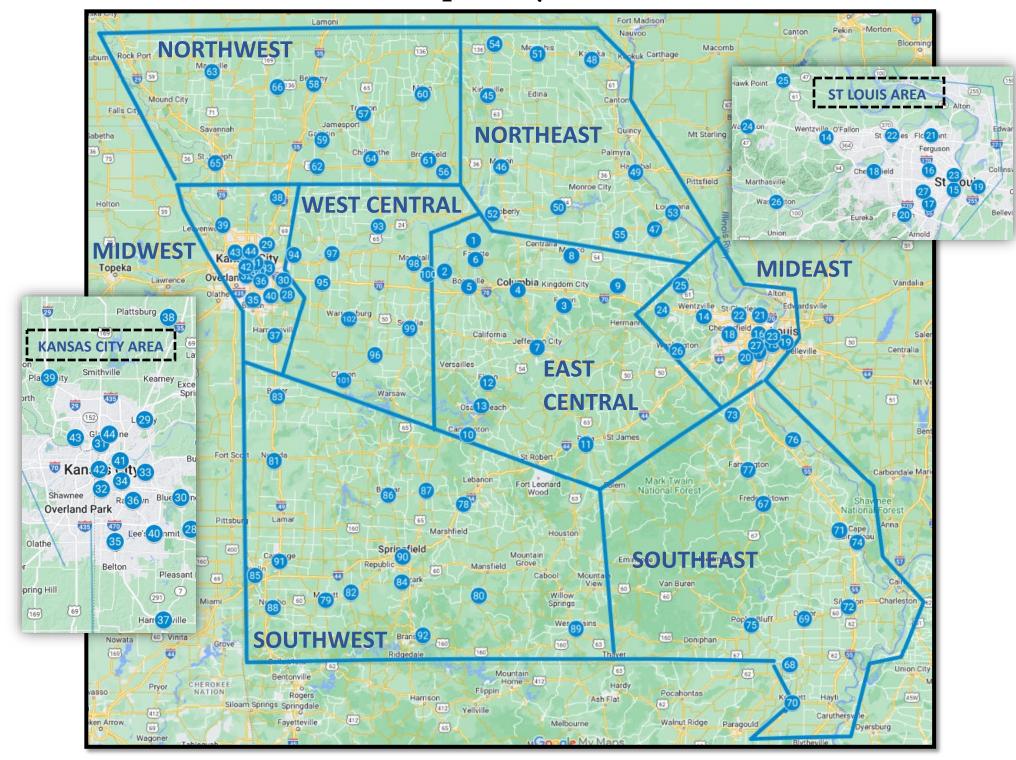

## Missouri Chapters by District 7/4/2024

## MISSOURI DAR CHAPTERS BY DISTRICT 1/11/2024

| Key | Chapter Name             | Charter City      | District     | 50  | James Monroe                     | Paris                       | Northeast              |
|-----|--------------------------|-------------------|--------------|-----|----------------------------------|-----------------------------|------------------------|
| 1   | Armstrong                | Armstrong         | East Central | 5:  | Jauflione                        | Memphis                     | Northeast              |
| 2   | Arrow Rock               | Arrow Rock        | East Central | 52  | Margaret Miller                  | Huntsville                  | Northeast              |
| 3   | Charity Stille Langstaff | Fulton            | East Central | 53  | Pike County                      | Louisiana                   | Northeast              |
| 4   | Columbian                | Columbia          | East Central | 54  | Schuyler                         | Lancaster                   | Northeast              |
| 5   | Hannah Cole              | Boonville         | East Central | 5!  | Susanna Randolph                 | Vandalia                    | Northeast              |
| 6   | Howard County            | Fayette           | East Central | 56  | Continental Congress             | Marceline                   | Northwest              |
| 7   | Jane Randolph Jefferson  | Jefferson City    | East Central |     | Dorcus Richardson                | Trenton                     | Northwest              |
|     | Mexico-Missouri          | Mexico            | East Central |     | Elizabeth Harrison               | Bethany                     | Northwest              |
| 9   | Montgomery               | Montgomery City   | East Central | 1   | Gallatin                         | Gallatin                    | Northwest              |
|     | Niangua                  | Camdenton         | East Central |     | General John Sullivan            | Milan                       | Northwest              |
|     | Noah Coleman             | Rolla             | East Central |     | Hannah Hull                      | Brookfield                  | Northwest              |
|     | Rock Island              | Eldon             | East Central |     | Major Molly                      | Hamilton                    | Northwest              |
|     | Wazhazhe                 | Lake Ozark        | East Central |     | Nodaway                          | Maryville                   | Northwest              |
| -   | Caroline Close Stuart    | Lake Saint Louis  | Mideast      | 1   | Olive Prindle                    | Chillicothe                 | Northwest              |
|     | Cornelia Greene          |                   | Mideast      |     | St. Joseph                       | St. Joseph                  | Northwest              |
| -   |                          | St. Louis         |              |     | Virginia Daughters               | Albany                      | Northwest              |
|     | Fort San Carlos          | University City   | Mideast      | -   | Captain Henry Whitener           | Fredericktown               | Southeast              |
|     | John Sappington          | Affton            | Mideast      | -   | Chalk Bluff                      | Campbell                    | Southeast              |
|     | Mary Hempstead Lisa      | Chesterfield      | Mideast      | -   | Crowley's Ridge                  | Dexter                      | Southeast              |
|     | O' Fallon                | St Louis          | Mideast      | -   | Gayoso                           | Kennett                     | Southeast              |
| 20  | Olde Towne Fenton        | Fenton            | Mideast      |     | John Guild                       | Jackson                     | Southeast              |
| 21  | Reverend John Clark      | Florissant        | Mideast      |     | Kings Highway Louisiana Purchase | Sikeston                    | Southeast              |
| 22  | Saint Charles            | St. Charles       | Mideast      |     |                                  | De Soto                     | Southeast              |
| 23  | St. Louis-Jefferson      | St. Louis         | Mideast      |     | Nancy Hunter Poplar Bluff        | Cape Girardeau Poplar Bluff | Southeast<br>Southeast |
| 24  | Thomas Kennedy           | Warrenton         | Mideast      |     | Ste. Genevieve Settlement        | Ste. Genevieve              | Southeast              |
| 25  | Troy                     | Troy              | Mideast      |     | Sarah Barton Murphy              | Farmington                  | Southeast              |
| 26  | Valley of the Meramec    | Washington        | Mideast      |     | Agnes Hill                       | Phillipsburg                | Southwest              |
| 27  | Webster Groves           | Webster Groves    | Mideast      |     | Alexander McNair                 | Monett                      | Southwest              |
| 28  | Adam Yager               | Lake Lotawana     | Midwest      |     | Carl Neiman                      | Ava                         | Southwest              |
| 29  | Alexander Doniphan       | Liberty           | Midwest      | 1   | Elizabeth Carey                  | Nevada                      | Southwest              |
| 30  | Blue Springs             | Blue Springs      | Midwest      |     | Elk Horn Prairie                 | Aurora                      | Southwest              |
| 31  | Clay County Patriots     | North Kansas City | Midwest      | 1   | Harmony Mission                  | Butler                      | Southwest              |
| 32  | Elizabeth Benton         | Kansas City       | Midwest      |     | Isaac Garrison                   | Nixa                        | Southwest              |
| 33  | Independence Pioneers    | Independence      | Midwest      | 8!  | Joplin                           | Joplin                      | Southwest              |
|     | Kansas City              | Kansas City       | Midwest      | -   | Matilda Polk Campbell            | Bolivar                     | Southwest              |
|     | Little Blue River        | Grandview         | Midwest      | 8   | ' Meyongo                        | Buffalo                     | Southwest              |
|     | Marguerite McNair        | Raytown           | Midwest      | 88  | Neosho                           | Neosho                      | Southwest              |
|     | Mary Sibley              | Harrisonville     | Midwest      | 89  | Ozark Springs                    | West Plains                 | Southwest              |
|     | Missouris Shoal          | Lathrop           | Midwest      | 90  | Rachel Donelson                  | Springfield                 | Southwest              |
|     | Platte Purchase          | Platte City       | Midwest      | 9:  | . Rhoda Fairchild                | Carthage                    | Southwest              |
|     | Prairie                  | Lee's Summit      |              | 92  | Taneycomo                        | Forsyth                     | Southwest              |
|     |                          |                   | Midwest      | 93  | Carrollton                       | Carrollton                  | West Central           |
|     | Sarah Lewis Boone        | Kansas City       | Midwest      | 94  | Fort Osage                       | Sibley                      | West Central           |
|     | Westport                 | Kansas City       | Midwest      | 9!  | Gilead Rupe                      | Odessa                      | West Central           |
|     | White Alloe              | Parkville         | Midwest      | 96  | Henry County                     | Windsor                     | West Central           |
|     | William Boydston         | Gladstone         | Midwest      | 97  | Lafayette-Lexington              | Lexington                   | West Central           |
|     | Ann Haynes               | Kirksville        | Northeast    | 98  | Marshall                         | Marshall                    | West Central           |
|     | Anne Helm                | Macon             | Northeast    | 99  | Osage                            | Sedalia                     | West Central           |
|     | Bowling Green            | Bowling Green     | Northeast    | 100 | Patsy Gregg                      | Napton                      | West Central           |
| 48  | Clark County             | Kahoka            | Northeast    | 10: | . Udolpha Miller Dorman          | Clinton                     | West Central           |
| 49  | Hannibal Heritage        | Hannibal          | Northeast    | 102 | Warrensburg                      | Warrensburg                 | West Central           |